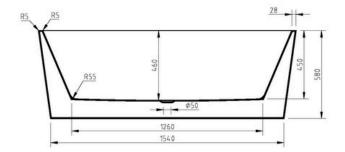

# FREESTANDING ACYLIC BATHTUB 1700MM

PRODUCT CODE: BTA-1700MW

#### **FEATURES:**

- · Material: Mitsubishi Premium sanitary-grade acrylic
- · Matte acrylic exterior & interior
- · Color: Matte White
- · Capacity: 379 Litres
- · Weight: 42kg (Net) / 53kg (Gross)
- · Style: Freestanding
- · Built-in stainless steel support frame
- · Adjustable Steel Legs
- · No overflow
- · Waste not included with bath
- · UV-stabilised, but not recommended for outdoor use