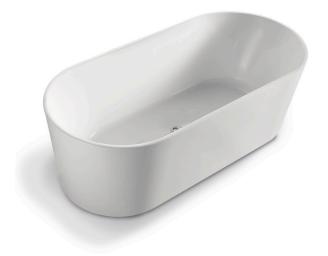

# PRATO +

# FREESTANDING ACYLIC BATHTUB 1700MM

PRODUCT CODE: BTA-1700MW

#### **FEATURES:**

- · Material: Mitsubishi Premium sanitary-grade acrylic
- · Matte acrylic exterior & interior
- · Color: Matte White
- · Capacity: 379 Litres
- · Weight: 42kg (Net) / 53kg (Gross)
- · Style: Freestanding
- · Built-in stainless steel support frame
- · Adjustable Steel Legs
- · No overflow
- · Waste not included with bath
- · UV-stabilised, but not recommended for outdoor use