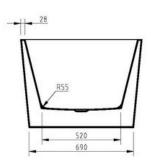

# FREESTANDING ACYLIC BATHTUB 1700MM

PRODUCT CODE: BTA-1700MW

#### **FEATURES:**

- · Material: Mitsubishi Premium sanitary-grade acrylic
- · Matte acrylic exterior & interior
- · Color: Matte White
- · Capacity: 379 Litres
- · Weight: 42kg (Net) / 53kg (Gross)
- · Style: Freestanding
- · Built-in stainless steel support frame
- · Adjustable Steel Legs
- · No overflow
- · Waste not included with bath
- · UV-stabilised, but not recommended for outdoor use