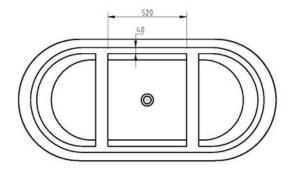

# FREESTANDING ACYLIC BATHTUB 1700MM

PRODUCT CODE: BTA-1700MW

#### **FEATURES:**

- · Material: Mitsubishi Premium sanitary-grade acrylic
- · Matte acrylic exterior & interior
- · Color: Matte White
- · Capacity: 379 Litres
- · Weight: 42kg (Net) / 53kg (Gross)
- · Style: Freestanding
- · Built-in stainless steel support frame
- · Adjustable Steel Legs
- · No overflow
- · Waste not included with bath
- · UV-stabilised, but not recommended for outdoor use