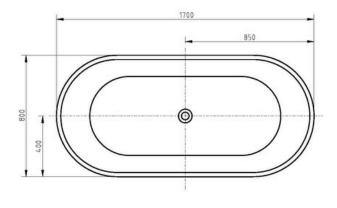

# FREESTANDING ACYLIC BATHTUB 1700MM

PRODUCT CODE: BTA-1700MW

#### **FEATURES:**

- · Material: Mitsubishi Premium sanitary-grade acrylic
- · Matte acrylic exterior & interior
- · Color: Matte White
- · Capacity: 379 Litres
- · Weight: 42kg (Net) / 53kg (Gross)
- · Style: Freestanding
- · Built-in stainless steel support frame
- · Adjustable Steel Legs
- · No overflow
- · Waste not included with bath
- · UV-stabilised, but not recommended for outdoor use